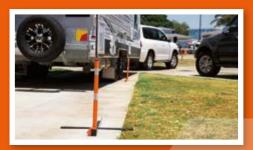

## THE SIMPLE SOLUTION TO PARKING WITH CONFIDENCE

The Reverse Mate<sup>™</sup> makes reversing easier and safer. Now you can arrive at a site with confidence.

Simply inspect your site, set your markers and reverse. The built-in tape measure makes it easy to set out the positions of the markers.

Perfect for use with boats and trailers too!

The Reverse Mate<sup>™</sup> makes confusion, witches hats and guesswork a thing of the past!

Whether it's day or night, the Reverse Mate<sup>™</sup> markers are fitted with built-in led lights which provide illumination when reversing at night.