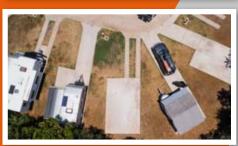

## REFERSE BALLEN THE SECRET TO EFFORTLESS PARKING

## THE SIMPLE SOLUTION TO PARKING WITH CONFIDENCE

The Reverse Mate<sup>™</sup> makes reversing easier and safer. Now you can arrive at a site with confidence.



Simply inspect your site, set your markers and reverse. The built-in tape measure makes it easy to set out the positions of the markers.





Perfect for use with boats and trailers too!

The Reverse Mate<sup>™</sup> makes confusion, witches hats and guesswork a thing of the past!

Whether it's day or night, the Reverse Mate<sup>™</sup> markers are fitted with built-in led lights which provide illumination when reversing at night.

Reverse with confidence and precision