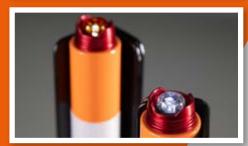

Perfect for use with boats and trailers too!

The Reverse Mate<sup>™</sup> makes confusion, witches hats and guesswork a thing of the past!

Whether it's day or night, the Reverse Mate<sup>™</sup> markers are fitted with built-in led lights which provide illumination when reversing at night.